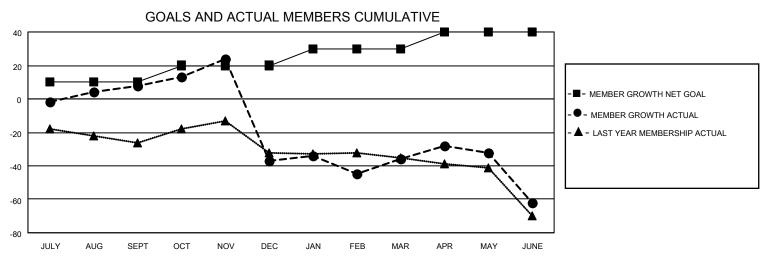

## MONTHLY MEMBERSHIP PROGRESS REPORT

LOCATION TEXAS District 2 A3 Results as of: 6/30/2023

| Clubs RESULTS FOR 2022-2023 |   |   |   | Members RESULTS FOR 2022-2023 |    |    |    |
|-----------------------------|---|---|---|-------------------------------|----|----|----|
|                             |   |   |   |                               |    |    |    |
| JULY/AUG/SEPT               | 1 | 0 | 0 | JULY/AUG/SEPT                 | 10 | 56 | 41 |
| OCT/NOV/DEC                 | 1 | 0 | 2 | OCT/NOV/DEC                   | 10 | 40 | 75 |
| JAN/FEB/MAR                 | 1 | 0 | 1 | JAN/FEB/MAR                   | 10 | 25 | 22 |
| APR/MAY/JUNE                | 1 | 0 | 2 | APR/MAY/JUNE                  | 10 | 32 | 55 |